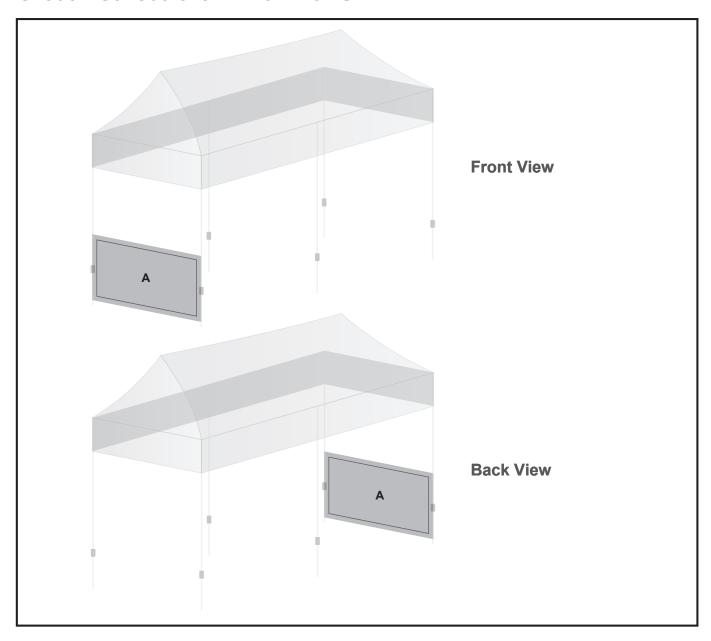

## **Branding Options:**

Position: A - Half wall

Size: 3130mm wide x 1112mm high